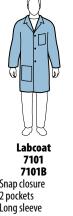

 Snap closure • 2 pockets Long sleeve Sizes: S - 5X Case Pack: 30

7713B Elastic face Covers shoulders One size Available in Blue only Case Pack: 250

• 17" high Available in Blue only Sizes: S/M, L/XL, 2X Case Pack: 200 pair