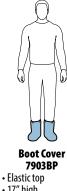

 Snap closure • 2 pockets Long sleeve Sizes: S - 5X Case Pack: 30

7713B Elastic face Covers shoulders One size Available in Blue only Case Pack: 250

• 17" high Available in Blue only Sizes: S/M, L/XL, 2X Case Pack: 200 pair