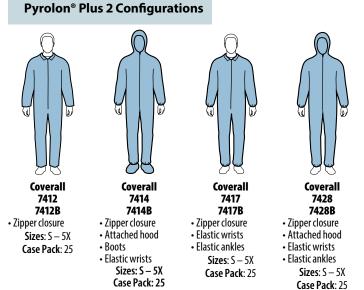

Pyrolon<sup>®</sup> Plus2 coveralls and lab coats are available in White or Blue. For Blue, add an "B" to the end of the style number